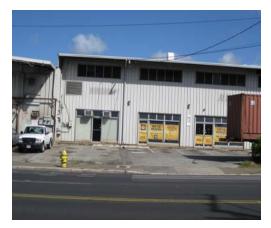

Honolulu - Hawaii **Office-Ground Floor For Lease** 908 Wajakamilo Road **TMK: 1-1-5-2-11 (portion of)** 

## **Features**

**BMX-3 Business-Mixed Use Zoning** 

- Glass Storefront
- **Reception Area**
- Customer Counter

Separate Office behind Counter area

- Private Restroom
  - Shower

**Property Description** (approximate measurements)