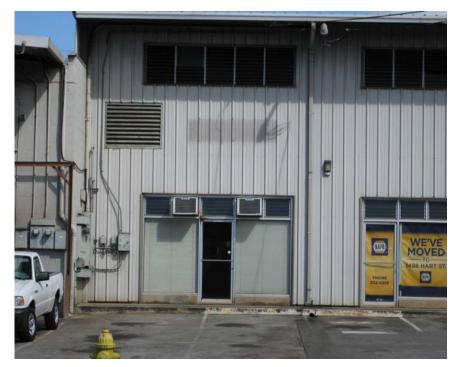

Honolulu - Hawaii **Office-Ground Floor For Lease** 908 Wajakamilo Road **TMK: 1-1-5-2-11 (portion of)** 

## **Features**

**BMX-3 Business-Mixed Use Zoning** 

- Glass Storefront
- **Reception Area**
- Customer Counter

Separate Office behind Counter area

- Private Restroom
  - Shower

**Property Description** (approximate measurements)