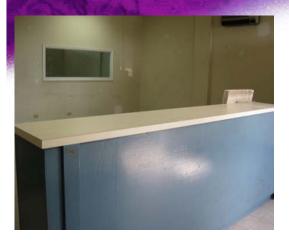

## **Features**

**BMX-3 Business-Mixed Use Zoning** 

- Glass Storefront
- **Reception Area**
- Customer Counter

Separate Office behind Counter area

- Private Restroom
  - Shower

**Property Description** (approximate measurements)